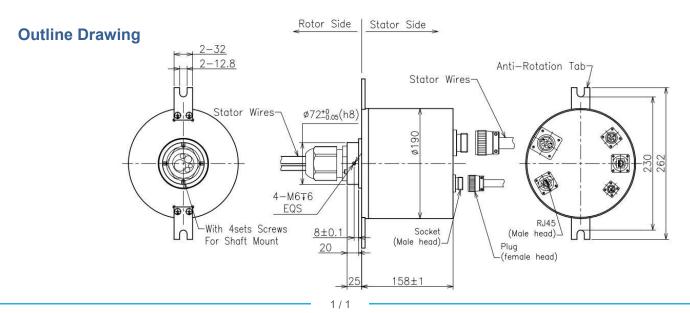

## **Optional**

- ◆ Through hole size
- Current rating
- Various signal type
- ◆ IP protection grade

| ECN000-09P-12S        | Specification                                 | Picture                                                                                                                                                                                                                                                                                                                                                                                                                                                                                                                                                                                                                                                                                                                                                                                                                                                                                                                                                                                                                                                                                                                                                                                                                                                                                                                                                                                                                                                                                                                                                                                                                                                                                                                                                                                                                                                                                                                                                                                                                                                                                                                        |
|-----------------------|-----------------------------------------------|--------------------------------------------------------------------------------------------------------------------------------------------------------------------------------------------------------------------------------------------------------------------------------------------------------------------------------------------------------------------------------------------------------------------------------------------------------------------------------------------------------------------------------------------------------------------------------------------------------------------------------------------------------------------------------------------------------------------------------------------------------------------------------------------------------------------------------------------------------------------------------------------------------------------------------------------------------------------------------------------------------------------------------------------------------------------------------------------------------------------------------------------------------------------------------------------------------------------------------------------------------------------------------------------------------------------------------------------------------------------------------------------------------------------------------------------------------------------------------------------------------------------------------------------------------------------------------------------------------------------------------------------------------------------------------------------------------------------------------------------------------------------------------------------------------------------------------------------------------------------------------------------------------------------------------------------------------------------------------------------------------------------------------------------------------------------------------------------------------------------------------|
| Circuits              | 4*40A,5*16A,2*signal,10*Ethernet              |                                                                                                                                                                                                                                                                                                                                                                                                                                                                                                                                                                                                                                                                                                                                                                                                                                                                                                                                                                                                                                                                                                                                                                                                                                                                                                                                                                                                                                                                                                                                                                                                                                                                                                                                                                                                                                                                                                                                                                                                                                                                                                                                |
| Voltage               | 380VAC/24VDC                                  |                                                                                                                                                                                                                                                                                                                                                                                                                                                                                                                                                                                                                                                                                                                                                                                                                                                                                                                                                                                                                                                                                                                                                                                                                                                                                                                                                                                                                                                                                                                                                                                                                                                                                                                                                                                                                                                                                                                                                                                                                                                                                                                                |
| Electrical noise      | ≤30mΩ(50rpm)                                  |                                                                                                                                                                                                                                                                                                                                                                                                                                                                                                                                                                                                                                                                                                                                                                                                                                                                                                                                                                                                                                                                                                                                                                                                                                                                                                                                                                                                                                                                                                                                                                                                                                                                                                                                                                                                                                                                                                                                                                                                                                                                                                                                |
| Dielectric strength   | ≥1000V@50Hz(power)<br>≥500V@50Hz(signal)      |                                                                                                                                                                                                                                                                                                                                                                                                                                                                                                                                                                                                                                                                                                                                                                                                                                                                                                                                                                                                                                                                                                                                                                                                                                                                                                                                                                                                                                                                                                                                                                                                                                                                                                                                                                                                                                                                                                                                                                                                                                                                                                                                |
| Insulation resistance | ≥500MΩ@500VDC(power)<br>≥100MΩ@100VDC(signal) |                                                                                                                                                                                                                                                                                                                                                                                                                                                                                                                                                                                                                                                                                                                                                                                                                                                                                                                                                                                                                                                                                                                                                                                                                                                                                                                                                                                                                                                                                                                                                                                                                                                                                                                                                                                                                                                                                                                                                                                                                                                                                                                                |
| Operating speed       | 0-1 rpm                                       |                                                                                                                                                                                                                                                                                                                                                                                                                                                                                                                                                                                                                                                                                                                                                                                                                                                                                                                                                                                                                                                                                                                                                                                                                                                                                                                                                                                                                                                                                                                                                                                                                                                                                                                                                                                                                                                                                                                                                                                                                                                                                                                                |
| Contact material      | Precious metal                                |                                                                                                                                                                                                                                                                                                                                                                                                                                                                                                                                                                                                                                                                                                                                                                                                                                                                                                                                                                                                                                                                                                                                                                                                                                                                                                                                                                                                                                                                                                                                                                                                                                                                                                                                                                                                                                                                                                                                                                                                                                                                                                                                |
| Housing material      | Aluminium alloy+ RAL 9010                     | The state of the s |
| IP protection grade   | IP55                                          |                                                                                                                                                                                                                                                                                                                                                                                                                                                                                                                                                                                                                                                                                                                                                                                                                                                                                                                                                                                                                                                                                                                                                                                                                                                                                                                                                                                                                                                                                                                                                                                                                                                                                                                                                                                                                                                                                                                                                                                                                                                                                                                                |
| Through hole size     | Solid hole                                    |                                                                                                                                                                                                                                                                                                                                                                                                                                                                                                                                                                                                                                                                                                                                                                                                                                                                                                                                                                                                                                                                                                                                                                                                                                                                                                                                                                                                                                                                                                                                                                                                                                                                                                                                                                                                                                                                                                                                                                                                                                                                                                                                |