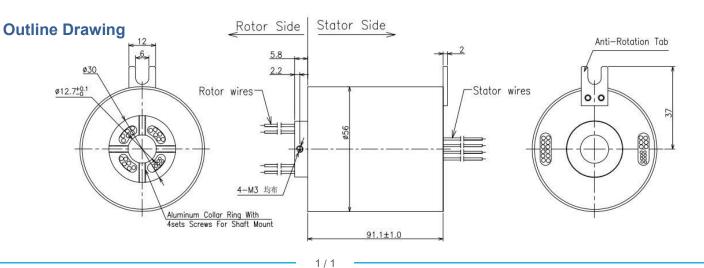

## ECN012-18P2-08S

Through hole slip ring

This is a 12.7mm through hole, 26 wires slip ring, the whole body use aluminium alloy material,more durable than engineering plastic material.Transmission power combine with signal,we are professional on shielding technology,anti-interference for line to line.According to different requirements of customers for electrical,signal,data,gas and liquid rotary connection,as well as different power and current parameter requirements,we provide the best solution to save your time and cost.We not only provide products, but also provide solutions!

## **Optional**

- Through hole size
- Various signal integrate
- Circuits number
- IP protection grade

| ECN012-18P2-08S       | Specification                                 | Picture                                                                                                                                                                                                                                                                                                                                                                                                                                                                                                                                                                                                                                                                                                                                                                                                                                                                                                                                                                                                                                                                                                                                                                                                                                                                                                                                                                                                                                                                                                                                                                                                                                                                                                                                                                                                                                                                            |
|-----------------------|-----------------------------------------------|------------------------------------------------------------------------------------------------------------------------------------------------------------------------------------------------------------------------------------------------------------------------------------------------------------------------------------------------------------------------------------------------------------------------------------------------------------------------------------------------------------------------------------------------------------------------------------------------------------------------------------------------------------------------------------------------------------------------------------------------------------------------------------------------------------------------------------------------------------------------------------------------------------------------------------------------------------------------------------------------------------------------------------------------------------------------------------------------------------------------------------------------------------------------------------------------------------------------------------------------------------------------------------------------------------------------------------------------------------------------------------------------------------------------------------------------------------------------------------------------------------------------------------------------------------------------------------------------------------------------------------------------------------------------------------------------------------------------------------------------------------------------------------------------------------------------------------------------------------------------------------|
| Circuits & Current    | 18*10A,8*signal                               |                                                                                                                                                                                                                                                                                                                                                                                                                                                                                                                                                                                                                                                                                                                                                                                                                                                                                                                                                                                                                                                                                                                                                                                                                                                                                                                                                                                                                                                                                                                                                                                                                                                                                                                                                                                                                                                                                    |
| Voltage               | 0~220VAC                                      | y and the second s |
| Electrical noise      | Max 30mΩ (50rpm)                              |                                                                                                                                                                                                                                                                                                                                                                                                                                                                                                                                                                                                                                                                                                                                                                                                                                                                                                                                                                                                                                                                                                                                                                                                                                                                                                                                                                                                                                                                                                                                                                                                                                                                                                                                                                                                                                                                                    |
| Dielectric strength   | ≥1000V@50Hz (power)<br>≥300V@50Hz (signal)    | 557030 000                                                                                                                                                                                                                                                                                                                                                                                                                                                                                                                                                                                                                                                                                                                                                                                                                                                                                                                                                                                                                                                                                                                                                                                                                                                                                                                                                                                                                                                                                                                                                                                                                                                                                                                                                                                                                                                                         |
| Insulation resistance | 500MΩ@500VDC (power)<br>100MΩ@300VDC (signal) |                                                                                                                                                                                                                                                                                                                                                                                                                                                                                                                                                                                                                                                                                                                                                                                                                                                                                                                                                                                                                                                                                                                                                                                                                                                                                                                                                                                                                                                                                                                                                                                                                                                                                                                                                                                                                                                                                    |
| Operating speed       | 0-300 rpm                                     |                                                                                                                                                                                                                                                                                                                                                                                                                                                                                                                                                                                                                                                                                                                                                                                                                                                                                                                                                                                                                                                                                                                                                                                                                                                                                                                                                                                                                                                                                                                                                                                                                                                                                                                                                                                                                                                                                    |
| Contact material      | Precious metal                                |                                                                                                                                                                                                                                                                                                                                                                                                                                                                                                                                                                                                                                                                                                                                                                                                                                                                                                                                                                                                                                                                                                                                                                                                                                                                                                                                                                                                                                                                                                                                                                                                                                                                                                                                                                                                                                                                                    |
| Housing material      | Aluminium housing                             |                                                                                                                                                                                                                                                                                                                                                                                                                                                                                                                                                                                                                                                                                                                                                                                                                                                                                                                                                                                                                                                                                                                                                                                                                                                                                                                                                                                                                                                                                                                                                                                                                                                                                                                                                                                                                                                                                    |
| IP protection grade   | IP51                                          |                                                                                                                                                                                                                                                                                                                                                                                                                                                                                                                                                                                                                                                                                                                                                                                                                                                                                                                                                                                                                                                                                                                                                                                                                                                                                                                                                                                                                                                                                                                                                                                                                                                                                                                                                                                                                                                                                    |
| Through hole size     | 12.7 mm                                       |                                                                                                                                                                                                                                                                                                                                                                                                                                                                                                                                                                                                                                                                                                                                                                                                                                                                                                                                                                                                                                                                                                                                                                                                                                                                                                                                                                                                                                                                                                                                                                                                                                                                                                                                                                                                                                                                                    |
| Working temperature   | -20C° ~ +60C°                                 |                                                                                                                                                                                                                                                                                                                                                                                                                                                                                                                                                                                                                                                                                                                                                                                                                                                                                                                                                                                                                                                                                                                                                                                                                                                                                                                                                                                                                                                                                                                                                                                                                                                                                                                                                                                                                                                                                    |