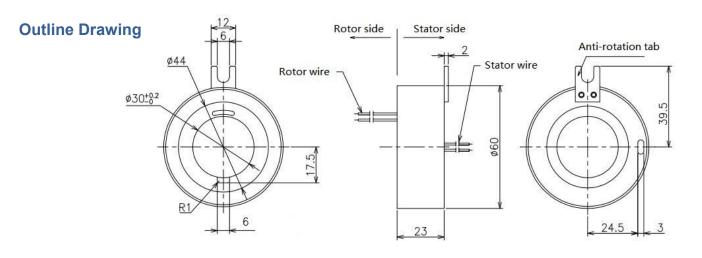

# ECN030-05P Through hole Slip Ring

A through hole slip ring can be used in any electromechanical system that requires unrestrained. Slip ring is also called a rotary electrical joint, collector, commutator or swivel, slip ring can improve system performance by simplifying operation and eliminating damage prone wires. ECN030-05P provides an economical, readily available solution when a compact through bore configuration is required. This unit provides 30 mm through bore for routing hydraulic or pneumatic lines and a compact 60mm outside diameter for minimal space applications. CENO also can provide other customized solutions according customer's requirements.

#### **Features**

- 30mm inner diameter
- Smooth rotation
- High performance
- Compact design

## **Optional**

- ◆ Through hole size
- Current rating
- Signal type
- ◆ IP protection grade

| ECN030-05P            | Specification   | Picture                                                                                                                                                                                                                                                                                                                                                                                                                                                                                                                                                                                                                                                                                                                                                                                                                                                                                                                                                                                                                                                                                                                                                                                                                                                                                                                                                                                                                                                                                                                                                                                                                                                                                                                                                                                                                                                                                                                                                                                                                                                                                                                        |
|-----------------------|-----------------|--------------------------------------------------------------------------------------------------------------------------------------------------------------------------------------------------------------------------------------------------------------------------------------------------------------------------------------------------------------------------------------------------------------------------------------------------------------------------------------------------------------------------------------------------------------------------------------------------------------------------------------------------------------------------------------------------------------------------------------------------------------------------------------------------------------------------------------------------------------------------------------------------------------------------------------------------------------------------------------------------------------------------------------------------------------------------------------------------------------------------------------------------------------------------------------------------------------------------------------------------------------------------------------------------------------------------------------------------------------------------------------------------------------------------------------------------------------------------------------------------------------------------------------------------------------------------------------------------------------------------------------------------------------------------------------------------------------------------------------------------------------------------------------------------------------------------------------------------------------------------------------------------------------------------------------------------------------------------------------------------------------------------------------------------------------------------------------------------------------------------------|
| Rings                 | 5*2A            | A STATE OF THE STA |
| Voltage               | 0~220VAC/VDC    |                                                                                                                                                                                                                                                                                                                                                                                                                                                                                                                                                                                                                                                                                                                                                                                                                                                                                                                                                                                                                                                                                                                                                                                                                                                                                                                                                                                                                                                                                                                                                                                                                                                                                                                                                                                                                                                                                                                                                                                                                                                                                                                                |
| Electrical noise      | ≤30mΩ(50rpm)    |                                                                                                                                                                                                                                                                                                                                                                                                                                                                                                                                                                                                                                                                                                                                                                                                                                                                                                                                                                                                                                                                                                                                                                                                                                                                                                                                                                                                                                                                                                                                                                                                                                                                                                                                                                                                                                                                                                                                                                                                                                                                                                                                |
| Dielectric strength   | ≥1000V@50Hz     |                                                                                                                                                                                                                                                                                                                                                                                                                                                                                                                                                                                                                                                                                                                                                                                                                                                                                                                                                                                                                                                                                                                                                                                                                                                                                                                                                                                                                                                                                                                                                                                                                                                                                                                                                                                                                                                                                                                                                                                                                                                                                                                                |
| Insulation resistance | ≥500MΩ@500VDC   |                                                                                                                                                                                                                                                                                                                                                                                                                                                                                                                                                                                                                                                                                                                                                                                                                                                                                                                                                                                                                                                                                                                                                                                                                                                                                                                                                                                                                                                                                                                                                                                                                                                                                                                                                                                                                                                                                                                                                                                                                                                                                                                                |
| Operating speed       | 0-300 rpm       |                                                                                                                                                                                                                                                                                                                                                                                                                                                                                                                                                                                                                                                                                                                                                                                                                                                                                                                                                                                                                                                                                                                                                                                                                                                                                                                                                                                                                                                                                                                                                                                                                                                                                                                                                                                                                                                                                                                                                                                                                                                                                                                                |
| Contact material      | Precious metal  |                                                                                                                                                                                                                                                                                                                                                                                                                                                                                                                                                                                                                                                                                                                                                                                                                                                                                                                                                                                                                                                                                                                                                                                                                                                                                                                                                                                                                                                                                                                                                                                                                                                                                                                                                                                                                                                                                                                                                                                                                                                                                                                                |
| Housing material      | Aluminium alloy |                                                                                                                                                                                                                                                                                                                                                                                                                                                                                                                                                                                                                                                                                                                                                                                                                                                                                                                                                                                                                                                                                                                                                                                                                                                                                                                                                                                                                                                                                                                                                                                                                                                                                                                                                                                                                                                                                                                                                                                                                                                                                                                                |
| Working temperature   | -20°C~+60°C     |                                                                                                                                                                                                                                                                                                                                                                                                                                                                                                                                                                                                                                                                                                                                                                                                                                                                                                                                                                                                                                                                                                                                                                                                                                                                                                                                                                                                                                                                                                                                                                                                                                                                                                                                                                                                                                                                                                                                                                                                                                                                                                                                |
| IP protection grade   | IP51            |                                                                                                                                                                                                                                                                                                                                                                                                                                                                                                                                                                                                                                                                                                                                                                                                                                                                                                                                                                                                                                                                                                                                                                                                                                                                                                                                                                                                                                                                                                                                                                                                                                                                                                                                                                                                                                                                                                                                                                                                                                                                                                                                |
| Through hole size     | 30 mm           |                                                                                                                                                                                                                                                                                                                                                                                                                                                                                                                                                                                                                                                                                                                                                                                                                                                                                                                                                                                                                                                                                                                                                                                                                                                                                                                                                                                                                                                                                                                                                                                                                                                                                                                                                                                                                                                                                                                                                                                                                                                                                                                                |