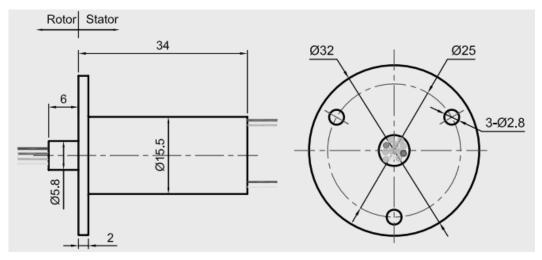

| BCN                   | 115-24 Specification                                                        | Picture |
|-----------------------|-----------------------------------------------------------------------------|---------|
| Operating Speed       | 0-300 rpm                                                                   |         |
| Number of circuits    | 24                                                                          |         |
| Current Rating        | 2A/circuit                                                                  |         |
| Voltage               | 240 VAC/DC                                                                  |         |
| Size                  | Ф15.5 x 34mm                                                                |         |
| Operating Humidity    | 60%RH or higher                                                             |         |
| Electrical noise      | <10m $\Omega$                                                               |         |
| Operating temperature | -20~+80℃                                                                    |         |
| Protection Grade      | IP54                                                                        | RoHS C  |
| Housing Material      | Engineering Plastics                                                        |         |
| Contact Material      | Precious Metals                                                             |         |
| Lead wire size        | 28# silver plated copper                                                    | 11      |
| Option                | <ul><li>Lead wire length</li><li>IP grade</li><li>Operating speed</li></ul> | •       |

## **Outline drawing:**

CENO reserves the right to change this Datasheet without notice!